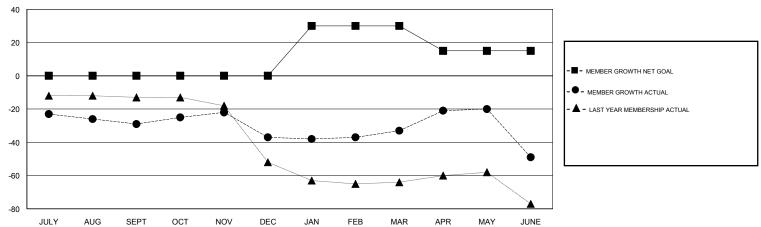

## GOALS AND ACTUAL MEMBERS CUMULATIVE

| DROPPED CLUBS: 1  DROPPED MEMBERS |     | 21 CLUBS OF 35 ADDED 1 OR MORE NEW MEMBERS | GENDER DISTRIBUTION  MALE 694 (63.79%)  FEMALE 394 (36.21%)  Women Percentage Fiscal Year Goal: 40% |   |
|-----------------------------------|-----|--------------------------------------------|-----------------------------------------------------------------------------------------------------|---|
| DECEASED                          | 22  | CLICK HERE FOR CUMULATIVE  MEMBERSHIP DATA | TOTAL FAMILY UNIT MEMBERS                                                                           | 0 |
| CLUB CANCELLED                    | 0   |                                            |                                                                                                     | • |
| OTHER                             | 124 |                                            | FAMILY MEMBERS PAYING HALF DUES                                                                     | 0 |
| TOTAL                             | 146 |                                            |                                                                                                     |   |